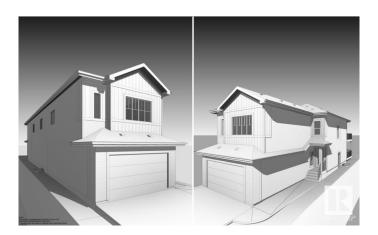

#### \$719,998

4 Bedroom, 3.00 Bathroom, 2,454 sqft Single Family on 0.00 Acres

Erin Ridge North, St. Albert, AB

This stunning detached single-family home in the desirable Erin Ridge community of St. Albert offers spacious living and modern comforts. The main floor features an open-to-below living area, a main floor bedroom, and a full bath, along with a well-appointed kitchen and pantry. The dining room opens up to a private deck, perfect for outdoor relaxation. Upstairs, enjoy a spacious bonus room leading to another balcony, along with a dedicated gym/exercise room. The luxurious main bedroom boasts a walk-in closet and a 5-piece ensuite. Two additional bedrooms share a common bathroom. A separate entrance to the basement provides potential for future development or a separate living space. With a double garage and a prime location, this home combines style and practicality for comfortable family living.

Type Single Family

Sub-Type Detached Single Family

Style 2 Storey
Status Active

## **Exterior**

Exterior Wood, Vinyl

Exterior Features Schools, Shopping Nearby

Roof Asphalt Shingles

Construction Wood, Vinyl

Foundation Concrete Perimeter