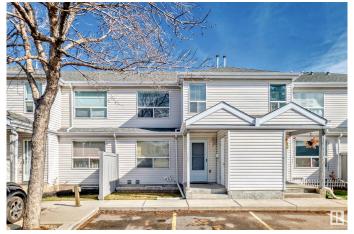

## \$277,500

3 Bedroom, 2.00 Bathroom, 1,272 sqft Condo / Townhouse on 0.00 Acres

Tawa, Edmonton, AB

Welcome to the serene and family-oriented community of Parkside. This air-conditioned, three-bedroom, two-story townhome features a fully finished basement and is just steps away from a private children's playground, green space, and walking. Benefit from the of two assigned parking stalls situated directly outside the front door, along with an attached storage room on the front porch. Within walking distance to Grey Nuns Hospital, Millwoods Town Centre and the state-of-the L terminal, this property is an excellent choice for a small, growing family looking for a low maintenance home in a great location.

## **Amenities**

Amenities Air Conditioner, Deck, Detectors Smoke, Parking-Visitor

Parking Spaces 2

Parking 2 Outdoor Stalls

#### **Exterior**

Exterior Wood, Vinyl

Exterior Features Airport Nearby, Low Maintenance Landscape, Shopping Nearby, Private

Park Access, Partially Fenced

Roof Asphalt Shingles

Construction Wood, Vinyl

Foundation Concrete Perimeter