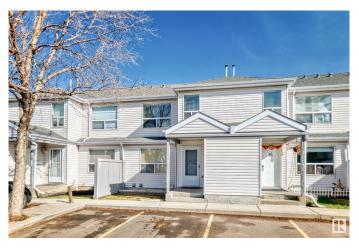

## \$277,500

3 Bedroom, 2.00 Bathroom, 1,272 sqft Condo / Townhouse on 0.00 Acres

Tawa, Edmonton, AB

Welcome to the serene and family-oriented community of Parkside. This air-conditioned, three-bedroom, two-story townhome features a fully finished basement and is just steps away from a private children's playground, green space, and walking. Benefit from the of two assigned parking stalls situated directly outside the front door, along with an attached storage room on the front porch. Within walking distance to Grey Nuns Hospital, Millwoods Town Centre and the state-of-the L terminal, this property is an excellent choice for a small, growing family looking for a low maintenance home in a great location.

## **Amenities**

Amenities Air Conditioner, Deck, Detectors Smoke, Parking-Visitor

Parking Spaces 2

Parking 2 Outdoor Stalls

#### **Exterior**

Exterior Wood, Vinyl

Exterior Features Airport Nearby, Low Maintenance Landscape, Shopping Nearby, Private

Park Access, Partially Fenced

Roof Asphalt Shingles

Construction Wood, Vinyl

Foundation Concrete Perimeter