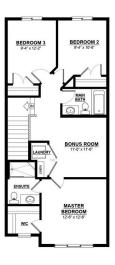

### \$517,900

3 Bedroom, 2.50 Bathroom, 1,707 sqft Single Family on 0.00 Acres

The Orchards At Ellerslie, Edmonton, AB

Welcome to your dream home in The Orchards at Ellerslie, a vibrant and picturesque community in South Edmonton! This stunning new build "Tiguan" Model built by Daytona Homes offers 3 spacious bedrooms, 2.5 bathrooms, and a separate side entrance, making it perfect for growing families or future legal suite. Nestled in a naturally beautiful area, The Orchards is defined by its fruit trees, colorful blossoms, and oversized green spaces. Residents enjoy exclusive access to a private club with a recreation center, spray park, and picnic area, making it a haven for family fun. Tree-lined walkways and parks offer the perfect backdrop for outdoor activities, while the rich architectural details and affordable pricing make this one of south Edmonton's most sought-after communities. Don't miss out on this perfect blend of style, space, and location!

#### **Essential Information**

MLS® # E4431996 Price \$517,900

Bedrooms 3

Bathrooms 2.50

Full Baths 2
Half Baths 1

Square Footage 1,707
Acres 0.00
Year Built 2025

Type Single Family

Sub-Type Detached Single Family

#### Interior

Interior Features ensuite bathroom

Appliances Hood Fan

Heating Forced Air-1, Natural Gas

Stories 2 Has Basement Yes

Basement Full, Unfinished