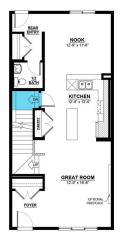

### \$517,900

3 Bedroom, 2.50 Bathroom, 1,707 sqft Single Family on 0.00 Acres

The Orchards At Ellerslie, Edmonton, AB

Welcome to your dream home in The Orchards at Ellerslie, a vibrant and picturesque community in South Edmonton! This stunning new build "Tiguan" Model built by Daytona Homes offers 3 spacious bedrooms, 2.5 bathrooms, and a separate side entrance, making it perfect for growing families or future legal suite. Nestled in a naturally beautiful area, The Orchards is defined by its fruit trees, colorful blossoms, and oversized green spaces. Residents enjoy exclusive access to a private club with a recreation center, spray park, and picnic area, making it a haven for family fun. Tree-lined walkways and parks offer the perfect backdrop for outdoor activities, while the rich architectural details and affordable pricing make this one of south Edmonton's most sought-after communities. Don't miss out on this perfect blend of style, space, and location!

#### **Essential Information**

MLS® # E4431996 Price \$517,900

Bedrooms 3

Bathrooms 2.50

Full Baths 2
Half Baths 1

Square Footage 1,707
Acres 0.00
Year Built 2025

Type Single Family

Sub-Type Detached Single Family

#### Interior

Interior Features ensuite bathroom

Appliances Hood Fan

Heating Forced Air-1, Natural Gas

Stories 2 Has Basement Yes

Basement Full, Unfinished