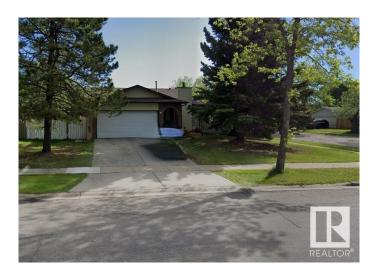

# \$599,000 - 120 Arlington Drive, St. Albert

MLS® #E4431988

### \$599.000

5 Bedroom, 3.00 Bathroom, 1,324 sqft Single Family on 0.00 Acres

Akinsdale, St. Albert, AB

Looking for a LARGER yard?, this 1320 square foot bungalow in Akinsdale will fit perfectly. With its 68' x 110' lot, there's just that little bit extra that everyone needs. Spacious, open plan, super kitchen with oak cabinets and skylight to let the sunshine in, dining(or family) room with sliding doors out to the deck and gorgeous backyard. 3 nice sized bedrooms up, master features a 3 piece en suite, so there's no lineups. Basement finished with an enormous rec room and a bedroom. Central air conditioning. This property has been lovingly maintained with newer fences, deck, garage door and driveway.

Built in 1982