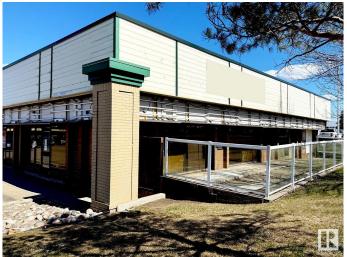

## \$967,150

0 Bedroom, 0.00 Bathroom, Retail on 0.00 Acres

Strathcona Industrial Park, Edmonton, AB

Located in MILLWOODS PLAZA 34.

High-exposure retail space condominium unit in the heart of the densely populated 34th ave in South Edmonton. This versatile space is ideal for a variety of business uses. Located in a high-demand corridor, well-managed complex with new roof (2024), AMPLE parking, and convenient access to major transportation routes including Whitemud Drive and Gateway Blvd. Ideal for investors or owner-occupiers. The strip mall has diverse range of businesses including restaurants, grocery stores, travel agency, professional services and much more. This unit stands out with its exclusive outdoor patio space.

## **Exterior**

Exterior Concrete, Wood Frame, Mixed Construction Concrete, Wood Frame, Mixed