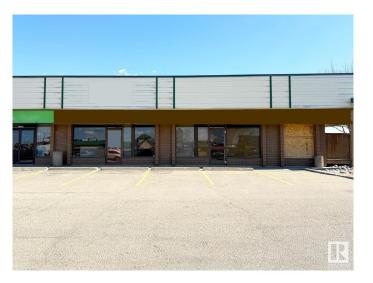

## \$967,150

0 Bedroom, 0.00 Bathroom, Retail on 0.00 Acres

Strathcona Industrial Park, Edmonton, AB

Located in MILLWOODS PLAZA 34.

High-exposure retail space condominium unit in the heart of the densely populated 34th ave in South Edmonton. This versatile space is ideal for a variety of business uses. Located in a high-demand corridor, well-managed complex with new roof (2024), AMPLE parking, and convenient access to major transportation routes including Whitemud Drive and Gateway Blvd. Ideal for investors or owner-occupiers. The strip mall has diverse range of businesses including restaurants, grocery stores, travel agency, professional services and much more. This unit stands out with its exclusive outdoor patio space.

## **Exterior**

Exterior Concrete, Wood Frame, Mixed Construction Concrete, Wood Frame, Mixed