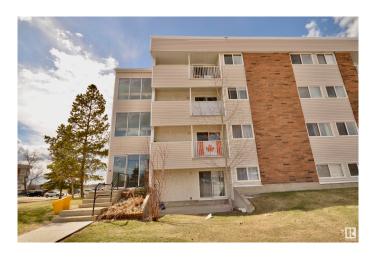

## \$91,900

2 Bedroom, 0.50 Bathroom, 756 sqft Condo / Townhouse on 0.00 Acres

Sweet Grass, Edmonton, AB

Above ground first floor, corner unit two bedroom condo in very desirable southwest Edmonton (Sweet Grass). Condo fees include all utilities (heat, water, power and sewer). Fresh paint. Amenities include indoor pool, daycare, tennis courts and a modern athletic facility. Onsite management. Located close to shopping, schools, restaurants, walking trails and LRT. Perfect for first time home buyers.

## **Community Information**

| Address | 19 11255 31 Avenue |
|---------|--------------------|
| Area    | Edmonton           |

| Subdivision       | Sweet Grass                                                                                                                                                               |
|-------------------|---------------------------------------------------------------------------------------------------------------------------------------------------------------------------|
| City              | Edmonton                                                                                                                                                                  |
| County            | ALBERTA                                                                                                                                                                   |
| Province          | AB                                                                                                                                                                        |
| Postal Code       | T6J 3V6                                                                                                                                                                   |
| Amenities         |                                                                                                                                                                           |
| Amenities         | No Animal Home, No Smoking Home, Parking-Plug-Ins, Parking-Visitor,<br>Patio, Pool-Indoor, Recreation Room/Centre, Security Door,<br>Storage-In-Suite, Rental Pool Option |
| Parking           | Stall                                                                                                                                                                     |
| Has Pool          | Yes                                                                                                                                                                       |
| Interior          |                                                                                                                                                                           |
| Appliances        | Refrigerator, Stove-Electric, Window Coverings                                                                                                                            |
| Heating           | Hot Water, Natural Gas                                                                                                                                                    |
| # of Stories      | 4                                                                                                                                                                         |
| Stories           | 1                                                                                                                                                                         |
| Has Basement      | Yes                                                                                                                                                                       |
| Basement          | None, No Basement                                                                                                                                                         |
| Exterior          |                                                                                                                                                                           |
| Exterior          | Wood, Brick, Vinyl                                                                                                                                                        |
| Exterior Features | Corner Lot, Landscaped, Playground Nearby, Public Swimming Pool,<br>Public Transportation, Schools, Shopping Nearby, Ski Hill Nearby                                      |
| Roof              | Asphalt Shingles                                                                                                                                                          |
| Construction      | Wood, Brick, Vinyl                                                                                                                                                        |
| Foundation        | Concrete Perimeter                                                                                                                                                        |
|                   |                                                                                                                                                                           |