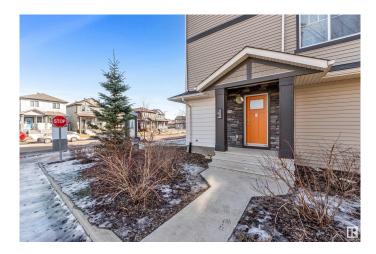

### \$249,900

2 Bedroom, 1.00 Bathroom, 717 sqft Condo / Townhouse on 0.00 Acres

Tamarack, Edmonton, AB

Charming End Unit Townhouse in Tamarack. This end unit condo townhouse offers the perfect blend of style, convenience, and comfort. With 2 spacious bedrooms, 1 modern bathroom, and a single attached garage, it's ideal for first-time homebuyers, downsizers, or investors. SS Appliances, Laminate flooring, en-suite laundry, Quartz countertop, spacious bedrooms, balcony and a lot more .Very close to all amenities, banks, schools and shopping center and Rec Centre on 17 St. NW

Built in 2017

## **Essential Information**

| MLS® #         | E4431521          |
|----------------|-------------------|
| Price          | \$249,900         |
| Bedrooms       | 2                 |
| Bathrooms      | 1.00              |
| Full Baths     | 1                 |
| Square Footage | 717               |
| Acres          | 0.00              |
| Year Built     | 2017              |
| Туре           | Condo / Townhouse |
| Sub-Type       | Townhouse         |
| Style          | 3 Storey          |
| Status         | Active            |

## **Community Information**

| Address      | 18 1530 Tamarack Blvd                                                                |
|--------------|--------------------------------------------------------------------------------------|
| Area         | Edmonton                                                                             |
| Subdivision  | Tamarack                                                                             |
| City         | Edmonton                                                                             |
| County       | ALBERTA                                                                              |
| Province     | AB                                                                                   |
| Postal Code  | T6T 2E6                                                                              |
| Amenities    |                                                                                      |
| Amenities    | See Remarks                                                                          |
| Parking      | Single Garage Attached                                                               |
| Interior     |                                                                                      |
| Appliances   | Dishwasher-Built-In, Dryer, Microwave Hood Fan, Refrigerator, Stove-Electric, Washer |
| Heating      | Forced Air-1, Natural Gas                                                            |
| Stories      | 2                                                                                    |
| Has Basement | Yes                                                                                  |
| Basement     | None, No Basement                                                                    |
| Exterior     |                                                                                      |
| Exterior     | Wood, Vinyl                                                                          |