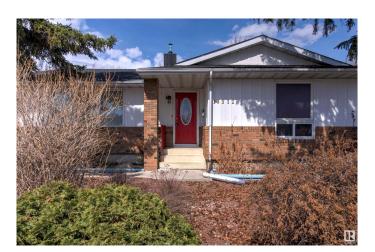

# \$455,000 - 18312 91 Avenue, Edmonton

MLS® #E4431250

# \$455,000

5 Bedroom, 3.00 Bathroom, 1,578 sqft Single Family on 0.00 Acres

Belmead, Edmonton, AB

Amazing opportunity for a large family, investors! This bungalow has 5 bedrooms, 3 full bathrooms, main floor laundry and second laundry downstairs, lots of additional rooms/space on both levels, separate entrance. Newer windows, doors, roof, HWT 2023, Furnace 2022, copper wiring, AC, Central Vacuum. The large yard has flower/vegetable boxes for a garden enthusiast. The oversize double garage has a potential for a workshop. Long driveway is suitable for RV parking. Close to the schools, shopping, and future LRT.

### **Exterior**

Exterior Wood, Brick, Stucco

Exterior Features Playground Nearby, Public Transportation, Schools, Shopping Nearby

Roof Asphalt Shingles

Construction Wood, Brick, Stucco

Foundation Concrete Perimeter