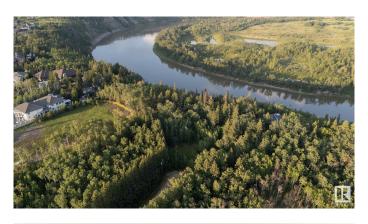

#### \$1,500,000

0 Bedroom, 0.00 Bathroom, Single Family on 0.00 Acres

Donsdale, Edmonton, AB

DREAM STREET! Build your legacy. Imagine the possibilities for a unique estate home on 73 foot frontage on Donsdale Drive. 12,825 SQ FT one four premier lots on the river's edge on Donsdale Drive. No time limit to build, choose your own builder. Some architectural controls apply. The lot will be fully serviced and ready to build. Visualize manicured grounds evocative gardens a sprawling estate that boasts privacy and serenity with spectacular views within the city limits. Mature trees tower over the property offering a park-like setting. Make it your ultimate achievement award...a family legacy. Endless possibilities for a great family estate Prestigious Donsdale Drive on the river is home to some of Edmonton's finest estate homes. Easy access to all amenities. SPECTACULAR!

## Exterior

Exterior Features Backs Onto Park/Trees, No Back Lane, Public Transportation, Ravine View, River Valley View, Schools, Shopping Nearby, Treed Lot