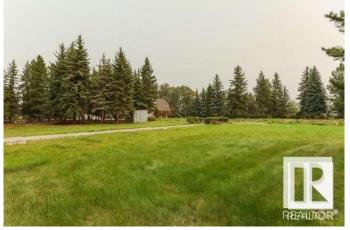

#### \$1,500,000

0 Bedroom, 0.00 Bathroom, Single Family on 0.00 Acres

Donsdale, Edmonton, AB

DREAM STREET! Build your legacy. Imagine the possibilities for a unique estate home on 73 foot frontage on Donsdale Drive. 12,825 SQ FT one four premier lots on the river's edge on Donsdale Drive. No time limit to build, choose your own builder. Some architectural controls apply. The lot will be fully serviced and ready to build. Visualize manicured grounds evocative gardens a sprawling estate that boasts privacy and serenity with spectacular views within the city limits. Mature trees tower over the property offering a park-like setting. Make it your ultimate achievement award...a family legacy. Endless possibilities for a great family estate Prestigious Donsdale Drive on the river is home to some of Edmonton's finest estate homes. Easy access to all amenities. SPECTACULAR!

## Exterior

Exterior Features Backs Onto Park/Trees, No Back Lane, Public Transportation, Ravine View, River Valley View, Schools, Shopping Nearby, Treed Lot