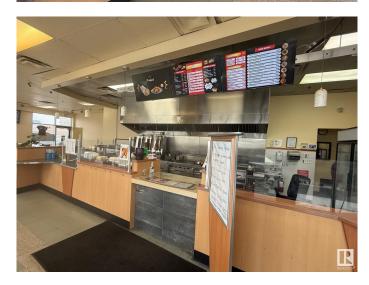

#### \$275,000

0 Bedroom, 0.00 Bathroom, Business on 0.00 Acres

Allendale, Edmonton, AB

This Donair & Kebab is a popular Middle Eastern eatery located on South Side of Edmonton. They offer a diverse menu featuring donairs, shawarma wraps, kebabs, burgers, poutine, rice bowls, and breakfast options like eggs, omelettes, and pancakes.