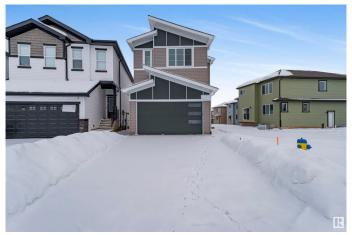

## \$567.500

3 Bedroom, 2.50 Bathroom, 1,668 sqft Single Family on 0.00 Acres

Aster, Edmonton, AB

Welcome to your double car garage dream home in family-friendly community of Aster. This stunning property boasts an open-concept design, with a bright, airy living area highlighted by large windows that flood the space with natural light along with electric fireplace & Stunning Feature Wall Design. The modern kitchen is a chef's dream with along with a SPICE Kitchen. The main floor includes a spacious living and dining area, a mudroom, spice kitchen, main kitchen and a convenient 2-piece bathroom. Upstairs, you'II find three generously sized bedrooms, a laundry room, and two full 4-piece bathrooms. The master suite is a peaceful retreat with a private 4-piece ensuite, large walk-in closet & Beautiful FEATURE Wall. The unfinished basement with separate entrance offers endless potential. With its large windows and spacious design, this home offers both comfort and functionality.

# **Amenities**

Amenities No Animal Home, No Smoking Home

Parking Double Garage Attached

# **Exterior**

Exterior Wood, Vinyl

Exterior Features Airport Nearby, Playground Nearby, Schools

Roof Asphalt Shingles

Construction Wood, Vinyl

Foundation Concrete Perimeter