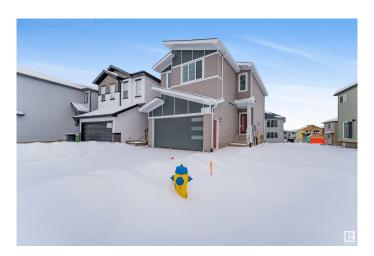

## \$567.500

3 Bedroom, 2.50 Bathroom, 1,668 sqft Single Family on 0.00 Acres

Aster, Edmonton, AB

Welcome to your double car garage dream home in family-friendly community of Aster. This stunning property boasts an open-concept design, with a bright, airy living area highlighted by large windows that flood the space with natural light along with electric fireplace & Stunning Feature Wall Design. The modern kitchen is a chef's dream with along with a SPICE Kitchen. The main floor includes a spacious living and dining area, a mudroom, spice kitchen, main kitchen and a convenient 2-piece bathroom. Upstairs, you'II find three generously sized bedrooms, a laundry room, and two full 4-piece bathrooms. The master suite is a peaceful retreat with a private 4-piece ensuite, large walk-in closet & Beautiful FEATURE Wall. The unfinished basement with separate entrance offers endless potential. With its large windows and spacious design, this home offers both comfort and functionality.

### **Essential Information**

MLS® # E4430941 Price \$567.500

Bedrooms 3
Bathrooms 2.50
Full Baths 2

Half Baths 1

Square Footage 1,668 Acres 0.00

Year Built 2024

Type Single Family

Sub-Type Detached Single Family

Style 2 Storey
Status Active

# **Exterior**

Exterior Wood, Vinyl

Exterior Features Airport Nearby, Playground Nearby, Schools

Roof Asphalt Shingles

Construction Wood, Vinyl

Foundation Concrete Perimeter