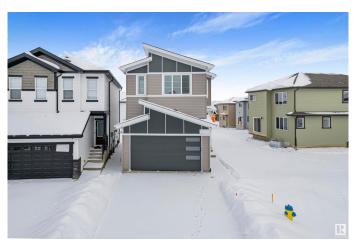

## \$567.500

3 Bedroom, 2.50 Bathroom, 1,668 sqft Single Family on 0.00 Acres

Aster, Edmonton, AB

Welcome to your double car garage dream home in family-friendly community of Aster. This stunning property boasts an open-concept design, with a bright, airy living area highlighted by large windows that flood the space with natural light along with electric fireplace & Stunning Feature Wall Design. The modern kitchen is a chef's dream with along with a SPICE Kitchen. The main floor includes a spacious living and dining area, a mudroom, spice kitchen, main kitchen and a convenient 2-piece bathroom. Upstairs, you'II find three generously sized bedrooms, a laundry room, and two full 4-piece bathrooms. The master suite is a peaceful retreat with a private 4-piece ensuite, large walk-in closet & Beautiful FEATURE Wall. The unfinished basement with separate entrance offers endless potential. With its large windows and spacious design, this home offers both comfort and functionality.

# **Amenities**

Amenities No Animal Home, No Smoking Home

Parking Double Garage Attached

# **Exterior**

Exterior Wood, Vinyl

Exterior Features Airport Nearby, Playground Nearby, Schools

Roof Asphalt Shingles

Construction Wood, Vinyl

Foundation Concrete Perimeter