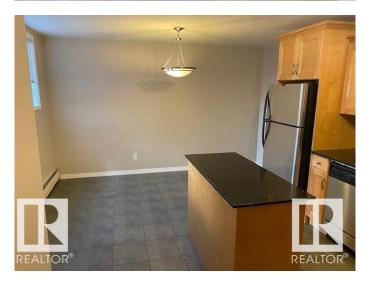

#### \$134,900

2 Bedroom, 1.00 Bathroom, 978 sqft Condo / Townhouse on 0.00 Acres

Idylwylde, Edmonton, AB

Lovely and ample 960 square feet single level apartment located right across from Bonniedoon mall and the LRT station it features 2 very well sized bedrooms, ensuite laundry,a large kitchen with island ,granite countertops,and stainless steel appliances , ceramic tiles floorings. the living room boast oak hardwood flooring and lots of natural light and space

#### Interior

Appliances Dishwasher-Built-In, Dryer, Microwave Hood Fan, Refrigerator,

Stove-Electric, Washer

Heating Baseboard, Water