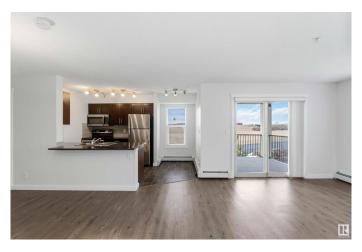

## \$254,999

2 Bedroom, 2.00 Bathroom, 975 sqft Condo / Townhouse on 0.00 Acres

MacTaggart, Edmonton, AB

Beautiful, impeccably maintained 2-bedroom+den, 2 bathroom (1 ensuite), 3rd story corner-unit condo located in the highly-desirable community of MacTaggart. Complete with 2 parking stalls (1 heated underground, 1 surface level) and a spacious balcony to fit your needs! Modern open-concept living space with stylish vinyl plank and carpeted bedrooms. Easy access to the Anthony Henday and Terwillegar Drive makes for a seamless commute to all areas of the city. Southwest facing windows and balcony ensure you can take advantage of Edmonton's wonderful summer nights. Immediate possession available!