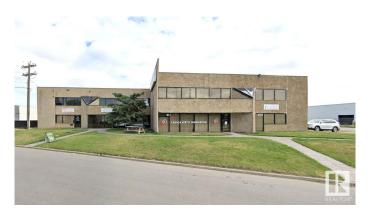

### \$6,200,000

0 Bedroom, 0.00 Bathroom, Industrial on 0.00 Acres

Coronet Industrial, Edmonton, AB

Multi-Tenant Office and Industrial Building being sold as an Investment Property. Known as the San Francisco Building. Total Building size: 44,500 SF. Lot Size: 2 lots totaling 2.14 Acres. Roof replaced in 2015. Excellent South Edmonton location. Precast Concrete construction. 19' ceiling height in warehouses, mixture of office and industrial bays

Built in 1982

## Exterior

| Exterior     | Concrete |
|--------------|----------|
| Construction | Concrete |