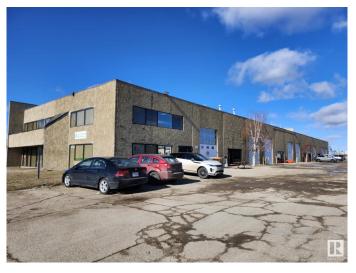

### \$6,200,000

0 Bedroom, 0.00 Bathroom, Industrial on 0.00 Acres

Coronet Industrial, Edmonton, AB

Multi-Tenant Office and Industrial Building being sold as an Investment Property. Known as the San Francisco Building. Total Building size: 44,500 SF. Lot Size: 2 lots totaling 2.14 Acres. Roof replaced in 2015. Excellent South Edmonton location. Precast Concrete construction. 19' ceiling height in warehouses, mixture of office and industrial bays

## Exterior

| Exterior     | Concrete |
|--------------|----------|
| Construction | Concrete |