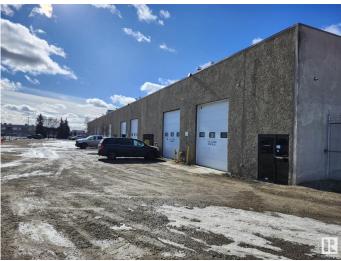

### \$6,200,000

0 Bedroom, 0.00 Bathroom, Industrial on 0.00 Acres

Coronet Industrial, Edmonton, AB

Multi-Tenant Office and Industrial Building being sold as an Investment Property. Known as the San Francisco Building. Total Building size: 44,500 SF. Lot Size: 2 lots totaling 2.14 Acres. Roof replaced in 2015. Excellent South Edmonton location. Precast Concrete construction. 19' ceiling height in warehouses, mixture of office and industrial bays

## Exterior

| Exterior     | Concrete |
|--------------|----------|
| Construction | Concrete |