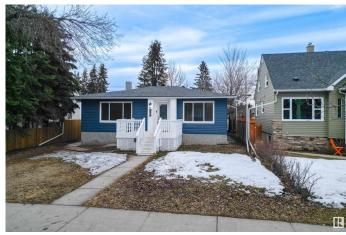

## \$429,900

4 Bedroom, 2.00 Bathroom, 898 sqft Single Family on 0.00 Acres

Grovenor, Edmonton, AB

Welcome to this WELL-MAINTAINED, LEGALLY SUITED home nestled in the heart of Grovenor, one of Edmonton's most desirable and walkable neighborhoods. Perfect for investors, first-time home buyers, or multi-generational families! Main floor hosts the SPACIOUS living area that flows seamlessly to the kitchen, which boasts CRISP WHITE APPLIANCES & CLASSIC WOODEN CABINETRY! You'll also find the PRIMARY BEDROOM as well as an ADDITIONAL BEDROOM, both filled with NATURAL LIGHT, and there is a 4PC BATH completing the main level! The basement features a RENOVATED self-contained LEGAL SUITE with 2 ADDITIONAL BEDROOMS, a SECOND KITCHEN, SECOND LIVING AREA, and a 3PC BATH. Whether you're looking to live up and rent down, expand your investment portfolio, or accommodate family under one roof, this property checks all the boxes!

Built in 1954