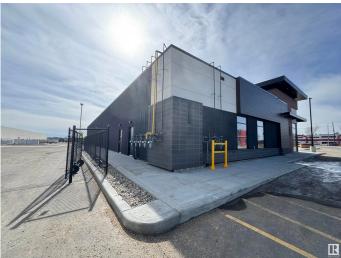

#### \$0

0 Bedroom, 0.00 Bathroom, Retail on 0.00 Acres

Pylypow Industrial, Edmonton, AB

Welcome to the Elite Centre on 50th, a premium retail opportunity located at the high-traffic intersection of 50 Street and Roper Road. This corner retail condo bay offers  $\hat{A}\pm 1,469$  sq. ft. of efficient space ideal for restaurant or retail use, with flexible build-out options to suit your needs. Secure exclusive use as the only pizza restaurant in the complex, providing a rare opportunity to capture a strong customer base.

# Exterior

| Exterior     | Block |
|--------------|-------|
| Construction | Block |