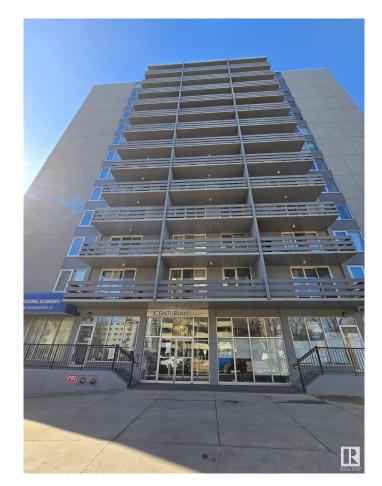

# \$144,500 - 907 10160 116 Street, Edmonton

MLS® #E4429799

#### \$144,500

2 Bedroom, 1.00 Bathroom, 1,075 sqft Condo / Townhouse on 0.00 Acres

Wîhkwêntôwin, Edmonton, AB

Hello investment property! This 1075sq.ft. 2 bedroom condo is beyond spacious. The tenants are paying \$1400/month rent and want to stay. The unit has a functional galley style kitchen and dining area, an absolutely massive living room and primary bedroom, a second great sized bedroom, and a full bathroom. The east facing balcony is large and gives plenty of light into the unit. There is also a storage unit for the property and laundry on each floor of the building. Plus the location is walking distance to Unity Square, and steps to transit.

## **Community Information**

| Address<br>Area<br>Subdivision<br>City<br>County<br>Province<br>Postal Code | 907 10160 116 Street<br>Edmonton<br>Wîhkwêntôwin<br>Edmonton<br>ALBERTA<br>AB<br>T5K 1V9                 |  |
|-----------------------------------------------------------------------------|----------------------------------------------------------------------------------------------------------|--|
|                                                                             |                                                                                                          |  |
| Amenities                                                                   |                                                                                                          |  |
| Amenities                                                                   | Detectors Smoke, No Animal Home, No Smoking Home, Parking-Visitor, Patio, Storage-Locker Room            |  |
| Parking                                                                     | Parkade                                                                                                  |  |
| Interior                                                                    |                                                                                                          |  |
| Appliances                                                                  | Hood Fan, Refrigerator, Stove-Electric                                                                   |  |
| Heating                                                                     | Baseboard, Water                                                                                         |  |
| # of Stories                                                                | 15                                                                                                       |  |
| Stories                                                                     | 1                                                                                                        |  |
| Has Basement                                                                | Yes                                                                                                      |  |
| Basement                                                                    | None, No Basement                                                                                        |  |
| Exterior                                                                    |                                                                                                          |  |
| Exterior                                                                    | Concrete                                                                                                 |  |
| Exterior Features                                                           | Flat Site, Golf Nearby, Low Maintenance Landscape, Public Transportation, Shopping Nearby, View Downtown |  |
| Roof                                                                        | Tar & Gravel                                                                                             |  |
| Construction                                                                | Concrete                                                                                                 |  |
| Foundation                                                                  | Concrete Perimeter                                                                                       |  |
| Additional Inform                                                           | ation                                                                                                    |  |