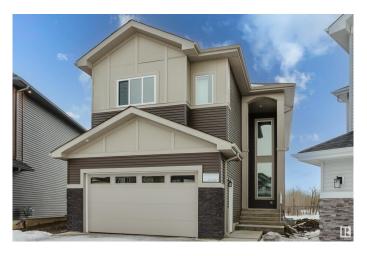

#### \$749.900

5 Bedroom, 4.00 Bathroom, 2,584 sqft Single Family on 0.00 Acres

Aster, Edmonton, AB

Stunning, newly built home in the desirable Aster community, backing onto a serene wetland. This spacious property boasts 5 bedrooms and 4 bathrooms, designed to impress. The main floor features a bedroom and full bath, a spice kitchen, an extended kitchen, and two living roomsâ€"perfect for accommodating large families. Upstairs, you'II find two master bedrooms, two additional generously sized bedrooms, and a bonus room with a view of the open-to-below space. The basement is unfinished but includes a separate entrance, offering excellent potential for future development.

#### **Essential Information**

MLS® # E4428987 Price \$749,900

Bedrooms 5
Bathrooms 4.00

Full Baths 4

Square Footage 2,584 Acres 0.00 Year Built 2024

Type Single Family

Sub-Type Detached Single Family

Style 2 Storey

#### **Exterior**

Exterior Wood, Stone, Vinyl

Exterior Features Backs Onto Park/Trees, Playground Nearby, Public Swimming Pool,

Public Transportation, Schools, Shopping Nearby, See Remarks

Roof Asphalt Shingles