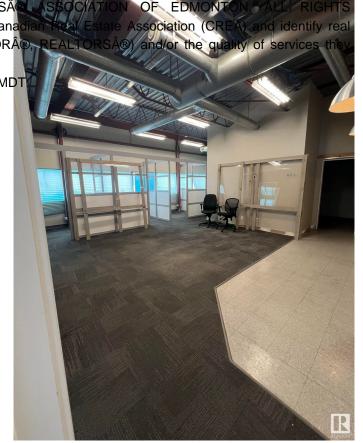

### \$0

0 Bedroom, 0.00 Bathroom, Retail on 0.00 Acres

Steinhauer, Edmonton, AB

Second Floor corner unit consisting of 2133 Square Feet. Bathroom in unit. Currently features multiple offices and open spaces. Located in a major shopping center with great exposure. 150 parking stalls. Mall is surrounded by residential neighbourhoods in a strategic location.