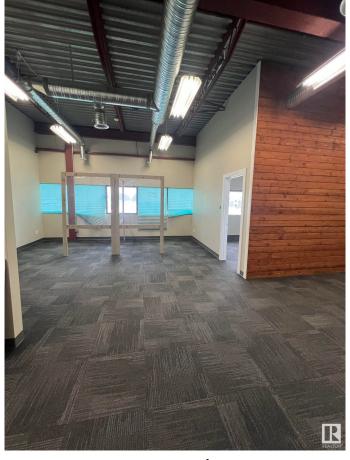

### \$0

0 Bedroom, 0.00 Bathroom, Retail on 0.00 Acres

Steinhauer, Edmonton, AB

Second Floor corner unit consisting of 2133 Square Feet. Bathroom in unit. Currently features multiple offices and open spaces. Located in a major shopping center with great exposure. 150 parking stalls. Mall is surrounded by residential neighbourhoods in a strategic location.