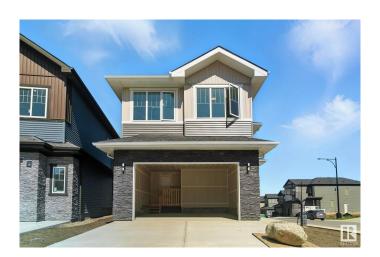

#### \$749,900

5 Bedroom, 3.00 Bathroom, 2,465 sqft Single Family on 0.00 Acres

Hawks Ridge, Edmonton, AB

Brand new build 2464 Sq Ft 2 storey home on a corner lot with a private and amazing location backing a quiet walking path, treeline and protected green space. This home has a open concept with 4 bedrooms upstairs with a beautiful ensuite bath with tub and enclosed modern glass shower and second floor laundry and also a large bonus room overlooking a modern concept main floor with high ceilings and modern finishing's. The home also features a SEPERATE SIDE ENTRANCE to basement with potential for a legal secondary suite. The main floor also has a 5th bedroom/Den area and a beautiful kitchen area with large mud room and walk through pantry and a full bath on the main. This home is amazing and provides perfect spaces for a growing family.

#### **Essential Information**

MLS® # E4428619 Price \$749,900

Bedrooms 5 Bathrooms 3.00

Full Baths 3

Square Footage 2,465

Acres 0.00

Year Built 2025

Type Single Family

#### **Exterior**

Exterior Wood, Vinyl

Exterior Features Cul-De-Sac, See Remarks

Roof Asphalt Shingles

Construction Wood, Vinyl

Foundation Concrete Perimeter