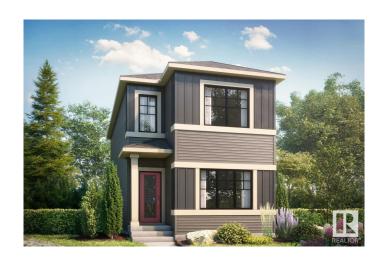

### \$472,395

3 Bedroom, 2.50 Bathroom, 1,560 sqft Single Family on 0.00 Acres

Kinglet Gardens, Edmonton, AB

Welcome to this beautiful 3 bed 2.5 home in Kinglet by Big Lake! Featuring a open concept main floor with a convenient mud room. The open concept kitchen includes a walk-through pantry and large central island that opens up to the dining room and great room with a fireplace. On the second floor you will find two bedrooms plus the primary bedroom including a walk-in closet with dual ensuite sinks and so much more! Perfectly located close to parks, trails, and all amenities, including West Edmonton Mall and Big Lake! \*\*\*Please note home is still under constructions, interior photos/upgrades might differ\*\*\*