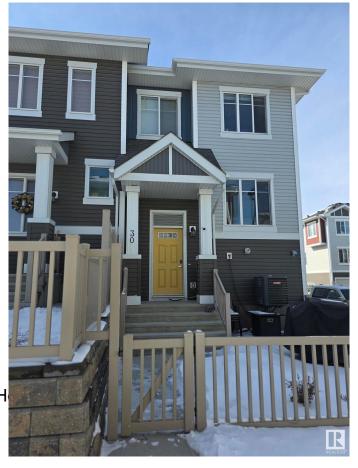

#### \$359,900

2 Bedroom, 2.50 Bathroom, 1,256 sqft Condo / Townhouse on 0.00 Acres

Chappelle Area, Edmonton, AB

Welcome to this stunning open-concept townhome in the sought-after community of Chappelle! This 2 bedroom, 2.5 bathroom home offers a private fenced yard, an attached 2-car garage, in-suite laundry, low condo fees, and the comfort of Air Conditioning. The unit features a spacious living room, modern kitchen, two bedrooms with attached full bathroom, and plenty of storage. With quality finishes, stainless steel appliances, and laminate flooring. Perfectly located, you're steps away from serene ponds, walking trails, and community gardens, with easy access to schools, transit, and the Henday. Residents also enjoy access to Chappelle Gardens' recreation centre, skating rink, and more.

## **Community Information**

Address 30 2905 141 Street

Area Edmonton

Subdivision Chappelle Area

City Edmonton
County ALBERTA

Province AB

Postal Code T6W 3W4

#### **Exterior**

Exterior Wood, Vinyl

Exterior Features Corner Lot, Golf Nearby, La

**Shopping Nearby** 

Roof Asphalt Shingles

Construction Wood, Vinyl

Foundation Concrete Perimeter