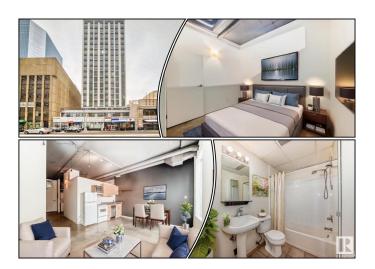

## \$119,900

1 Bedroom, 1.00 Bathroom, 474 sqft Condo / Townhouse on 0.00 Acres

Downtown (Edmonton), Edmonton, AB

Exceptional location! Embrace a lifestyle of ultimate urban convenience! Enjoy a beautiful south facing view of down town Edmonton from the 10th floor or take a leisurely walk along trendy Jasper Ave, where you'll find dining, coffee shops, pubs, and great shopping. This modern one-bedroom unit boasts an open floor plan with bright south-facing windows, flooding the space with natural light. It also includes the added convenience of in-suite laundry. With an LRT station right below, you have easy access to the University of Alberta and are within walking distance of Grant MacEwan University.

# **Community Information**

Address 1011 10024 Jasper Avenue

Area Edmonton

Subdivision Downtown (Edmonton)

City Edmonton
County ALBERTA

Province AB

Postal Code T5J 1R9

# of Stories 19

Stories 1

Has Basement Yes

Basement None, No Basement