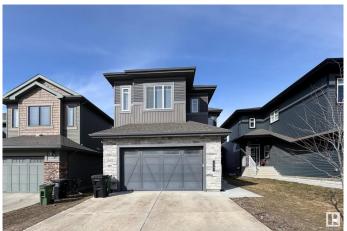

## \$650,000

4 Bedroom, 3.00 Bathroom, 2,406 sqft Single Family on 0.00 Acres

Walker, Edmonton, AB

Quick Possession!!! Immaculate Home This Executive-style home boasts over 2,400 sq. ft. of thoughtfully designed living space across two storeys. Its open-concept floor plan is ideal for modern family living, offering a total of four bedroomsâ€"including one on the main floorâ€"plus three upstairs. With a full bath on the main level, a full bath upstairs, and a luxurious 5-piece en-suite, comfort and convenience are built right in.Blending contemporary style with functional design! Large deck, and fenced yard

#### **Essential Information**

MLS® # E4427923 Price \$650,000

Bedrooms 4

Bathrooms 3.00

Full Baths 3

Square Footage 2,406

Acres 0.00

Year Built 2018

#### **Exterior**

Exterior Wood, Stone, Vinyl

Exterior Features Fenced, Flat Site, Landscaped, Playground Nearby, Public

Transportation, Schools, Shopping Nearby

Roof Asphalt Shingles

Construction Wood, Stone, Vinyl