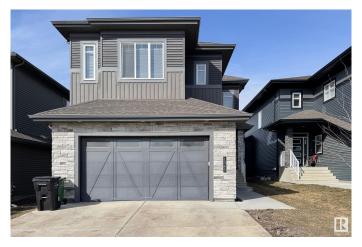

## \$650,000

4 Bedroom, 3.00 Bathroom, 2,406 sqft Single Family on 0.00 Acres

Walker, Edmonton, AB

Quick Possession!!! Immaculate Home This Executive-style home boasts over 2,400 sq. ft. of thoughtfully designed living space across two storeys. Its open-concept floor plan is ideal for modern family living, offering a total of four bedroomsâ€"including one on the main floorâ€"plus three upstairs. With a full bath on the main level, a full bath upstairs, and a luxurious 5-piece en-suite, comfort and convenience are built right in.Blending contemporary style with functional design! Large deck, and fenced yard

#### **Essential Information**

MLS® # E4427923 Price \$650,000

Bedrooms 4

Bathrooms 3.00

Full Baths 3

Square Footage 2,406

Acres 0.00

Year Built 2018

#### **Exterior**

Exterior Wood, Stone, Vinyl

Exterior Features Fenced, Flat Site, Landscaped, Playground Nearby, Public

Transportation, Schools, Shopping Nearby

Roof Asphalt Shingles

Construction Wood, Stone, Vinyl