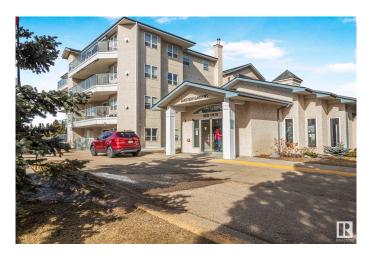

### \$267,000

2 Bedroom, 2.00 Bathroom, 1,123 sqft Condo / Townhouse on 0.00 Acres

Terra Losa, Edmonton, AB

Beautiful 45+ building holds this bright and inviting 2-bedroom, 2-bath condo of 1123sq.ft. This unit is featuring large windows throughout, which fills the home with natural light. The spacious living room includes an electric fireplace, which can be also seen from the dining area The kitchen has newer stainless-steel appliances, white cabinets, & updated Lino on the floor. The primary bedroom boasts a huge walk-in closet & a 3-piece ensuite. The shower has built-in seat. The 4-piece main bath is also generous in size. The 2 nd room could be your craft room/ guest room, whatever you would like it to be. Also included is a walk in laundry room. After a long day enjoy sitting on your roomy deck, that faces southeast. For convenience, there's a big storage cage in front of parking stall. Enjoy the peaceful surroundings, low-maintenance living, & community amenities like a gym, library & games room which holds a pool tables, dart boards & shuffle board, plus the building backs onto a tranquil lake.

Built in 1996