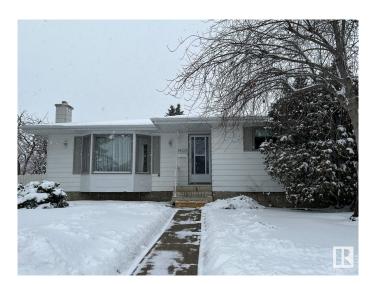

# \$374,900 - 14224 78 Street, Edmonton

MLS® #E4427815

## \$374,900

3 Bedroom, 2.50 Bathroom, 1,216 sqft Single Family on 0.00 Acres

Kildare, Edmonton, AB

Prime opportunity to own single family home. Prime location close to major city routes with 82st and Yellowhead trail a few minutes away. Prime shopping close by at Londonderry mall. East exposure home for morning sun with double car detached garage with west exposure backyard. Large lot approx 7,000sqft.

Built in 1968

Sub-Type Detached Single Family

Style Bungalow

Status Active