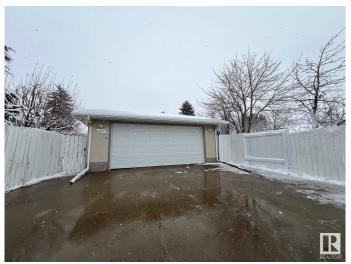

# \$374,900 - 14224 78 Street, Edmonton

MLS® #E4427815

## \$374,900

3 Bedroom, 2.50 Bathroom, 1,216 sqft Single Family on 0.00 Acres

Kildare, Edmonton, AB

Prime opportunity to own single family home. Prime location close to major city routes with 82st and Yellowhead trail a few minutes away. Prime shopping close by at Londonderry mall. East exposure home for morning sun with double car detached garage with west exposure backyard. Large lot approx 7,000sqft.

Built in 1968

### **Essential Information**

MLS® # E4427815 Price \$374,900

Bedrooms 3

Bathrooms 2.50

Full Baths 2 Half Baths 1

Square Footage 1,216 Acres 0.00

Year Built 1968

Type Single Family

Sub-Type Detached Single Family

Style Bungalow

Status Active

# **Community Information**

Address 14224 78 Street





Area Edmonton

Subdivision Kildare

City Edmonton
County ALBERTA

Province AB

Postal Code T5C 1H5

#### **Amenities**

Amenities See Remarks

Parking Double Garage Detached

#### Interior

Interior Features ensuite bathroom

Appliances See Remarks
Heating See Remarks

Stories 2

Has Basement Yes

Basement See Remarks

#### **Exterior**

Exterior Wood, Metal

Exterior Features Schools, Shopping Nearby

Roof See Remarks
Construction Wood, Metal

Foundation See Remarks

#### **Additional Information**

Date Listed March 27th, 2025

Days on Market 36

Zoning Zone 02

DATA IS DEEMED RELIABLE BUT IS NOT GUARANTEED ACCURATE BY THE REALTORS® ASSOCIATION OF EDMONTON. COPYRIGHT 2025 BY THE REALTORS® ASSOCIATION OF EDMONTON. ALL RIGHTS RESERVED. Trademarks are owned or controlled by the Canadian R