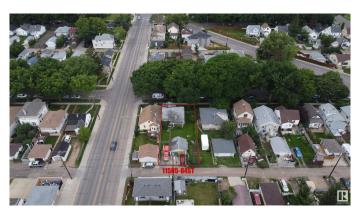

# \$349,900 - 11505 84 Street, Edmonton

MLS® #E4427423

## \$349,900

1 Bedroom, 1.00 Bathroom, 743 sqft Single Family on 0.00 Acres

Parkdale (Edmonton), Edmonton, AB

Location, location & this is the LOCATION! \*\*
Heart of the city of Edmonton!! \*\* 9-minute
walk to Stadium Station. \*\* Home is a
surprisingly clean and well-maintained. Current
rent \$1,200/month. \*\* LOT size: 545.34 m2;
14.9m X 36.6m (49 feet X 120 feet). It is 50%
wider than many others in this community. \*\*
Den can be easily converted into an additional
bedroom. \*\* Covered porch. \*\* Work/exercise
space at basement. \*\* Home is what you make
it!

## **Community Information**

Address 11505 84 Street

Area Edmonton

Subdivision Parkdale (Edmonton)

City Edmonton
County ALBERTA

Province AB

Postal Code T5B 3B6