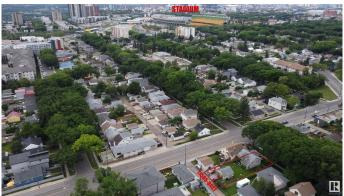

# \$349,900 - 11505 84 Street, Edmonton

MLS® #E4427423

## \$349,900

1 Bedroom, 1.00 Bathroom, 743 sqft Single Family on 0.00 Acres

Parkdale (Edmonton), Edmonton, AB

Location, location & this is the LOCATION! \*\*
Heart of the city of Edmonton!! \*\* 9-minute
walk to Stadium Station. \*\* Home is a
surprisingly clean and well-maintained. Current
rent \$1,200/month. \*\* LOT size: 545.34 m2;
14.9m X 36.6m (49 feet X 120 feet). It is 50%
wider than many others in this community. \*\*
Den can be easily converted into an additional
bedroom. \*\* Covered porch. \*\* Work/exercise
space at basement. \*\* Home is what you make
it!

## **Community Information**

Address 11505 84 Street

Area Edmonton

Subdivision Parkdale (Edmonton)

City Edmonton
County ALBERTA

Province AB

Postal Code T5B 3B6