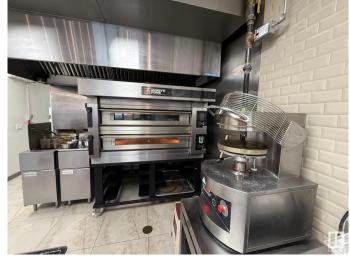

### \$199,000

0 Bedroom, 0.00 Bathroom, Business on 0.00 Acres

Chappelle Area, Edmonton, AB

This Dine In Pizza & Donair business offers a turnkey solution for those interested in starting a pizza establishment. The listing emphasizes the advantage of avoiding the costs and time associated with building a new restaurant from scratch. ? The centre is strategically positioned with quick access to major routes and is part of a growing community.