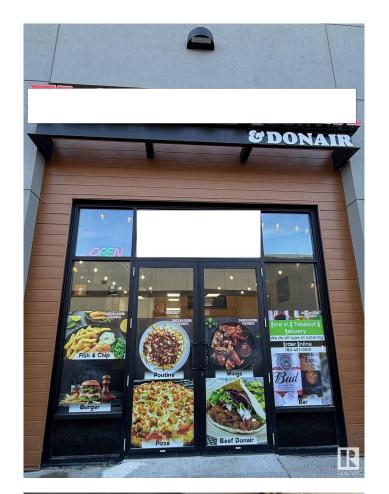

### \$199,000

0 Bedroom, 0.00 Bathroom, Business on 0.00 Acres

Chappelle Area, Edmonton, AB

This Dine In Pizza & Donair business offers a turnkey solution for those interested in starting a pizza establishment. The listing emphasizes the advantage of avoiding the costs and time associated with building a new restaurant from scratch. ? The centre is strategically positioned with quick access to major routes and is part of a growing community.