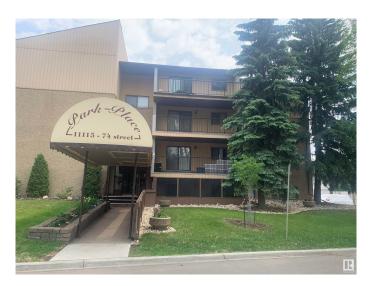

# \$119,900 - 406 11115 74 Street, Edmonton

MLS® #E4427205

## \$119,900

2 Bedroom, 2.00 Bathroom, 965 sqft Condo / Townhouse on 0.00 Acres

Virginia Park, Edmonton, AB

immaculate 2 bedroom 2 bath top floor spacious place with large west balcony. Walk to Concordia College School (within the boundary for guaranteed access), River Valley Trail system, ADA BLVD, Highlands Golf course, Borden Park and min's from Downtown...

# **Essential Information**

MLS® # E4427205 Price \$119,900

Bedrooms 2 Bathrooms 2.00

Full Baths 2

Square Footage 965 Acres 0.00

Year Built 1982

Type Condo / Townhouse Sub-Type Lowrise Apartment

Style Single Level Apartment

# **Community Information**

Address 406 11115 74 Street

Area Edmonton
Subdivision Virginia Park

City Edmonton
County ALBERTA

Province AB

Postal Code T5B 4S4