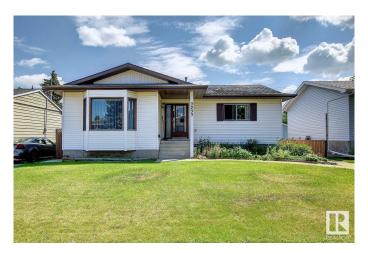

# \$549,900 - 9233 154 Street, Edmonton

MLS® #E4427035

## \$549,900

5 Bedroom, 3.00 Bathroom, 1,437 sqft Single Family on 0.00 Acres

Sherwood, Edmonton, AB

SPACIOUS RAISED BUNGALOW IN NICE NEIGHBORHOOD OF SHERWOOD.
CLOSED TO WEM & ALL AMENITIES. THE LOT IS 50' WIDE X 150' LONG. MAIN FLR HAS LIVING ROOM, DINING ROOM, KITCHEN, FAMILY ROOM WITH FIREPLACE, 3 BEDROOMS, 2 FULL BATHS (1 IN THE MASTER BEDROOM). BASMENT HAS FAMILY ROOM, 2 BEDROOMS, FULL BATH, FURNACE ROOM. NICE FENCED YARD WITH DECK. LARGE DOUBLE DETACHED GARAGE WITH BACK LANE.

### **Essential Information**

MLS® # E4427035 Price \$549,900

Bedrooms 5

Bathrooms 3.00

Full Baths 3

Square Footage 1,437

Acres 0.00

Year Built 1985