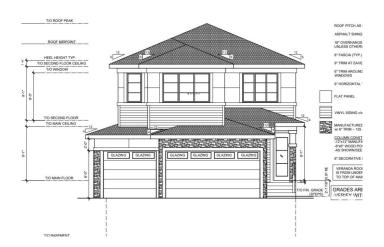

## \$729.900

3 Bedroom, 4.00 Bathroom, 2,353 sqft Single Family on 0.00 Acres

Woodbend, Leduc, AB

TRIPLE CAR GARAGE || Main door Open to above foyer welcomes you to the home. Open to above Living area with feature wall & electric fireplace. Den on main floor could be used as bedroom and full bathroom.

BEAUTIFUL Built In Kitchen truly a masterpiece with Centre island. Pantry for extra storage. Dining nook with access to backyard. Oak staircase leads to bonus room. Huge Primary br with 5pc fully custom ensuite & W/I closet. Two more br's with common bathroom. Laundry on 2nd floor. Side entrance for basement. This house checks off all the columns and you can choose all colors and finishes.

# **Amenities**

Amenities No Animal Home, No Smoking Home

Parking Triple Garage Attached

#### **Exterior**

Exterior Wood, Vinyl

Exterior Features Airport Nearby, Schools, Shopping Nearby

Roof Asphalt Shingles

Construction Wood, Vinyl

Foundation Concrete Perimeter