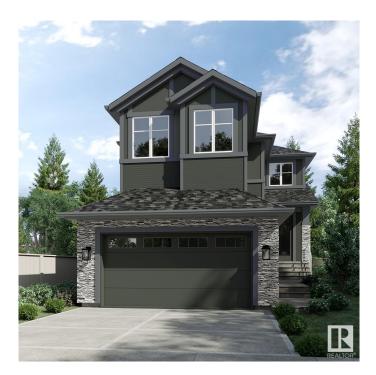

#### \$729,000

4 Bedroom, 3.00 Bathroom, 2,034 sqft Single Family on 0.00 Acres

Starling, Edmonton, AB

Welcome to the "GENESIS II "Detached Single family house built by the custom builder Happy Planet Homes located in the vibrant community of STARLING SOUTH. SITTING ON A 28 POCKET LOT, This custom-built 2 Storey home features PLATINUM FINISHES & 4 BEDROOMS and 3 FULL WASHROOMS. Upon entrance you will find a MAIN FLOOR BEDROOM, FULL BATH ON THE MAIN FLOOR, Huge OPEN TO BELOW living room, FIREPLACE FEATURE WALL and a DINING NOOK. Custom-designed Kitchen with BUILT-IN APPLIANCES. Upstairs you'll find a HUGE BONUS ROOM across the living room which opens up the entire space. The MASTER BEDROOM showcases a lavish ensuite comprising a stand-up shower, soaker tub and a huge walk-in closet. Other 2 secondary bedrooms with a common bathroom and laundry room finishes the Upper Floor. \*\*PLEASENOTE\*\* Pictures from different layout, similar spec.

## Exterior

| Exterior          | Wood, Vinyl                                     |
|-------------------|-------------------------------------------------|
| Exterior Features | Playground Nearby, Shopping Nearby, See Remarks |
| Roof              | Asphalt Shingles                                |
| Construction      | Wood, Vinyl                                     |
| Foundation        | Concrete Perimeter                              |