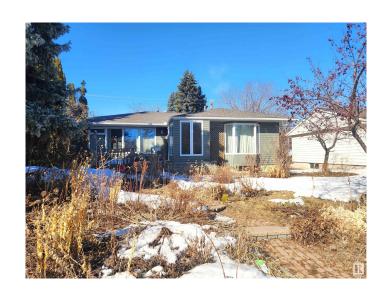

### \$599.900

3 Bedroom, 2.00 Bathroom, 1,379 sqft Single Family on 0.00 Acres

Belgravia, Edmonton, AB

Incredible Opportunity! This 1,378 sq.ft bungalow is set on a spacious 60 ft x 101 ft (6012 sq.ft - 558 mÂ2) lot in the desirable Belgravia neighborhood. With great potential for first-time buyers, growing families, builders, and investors, this home offers plenty of possibilities. The bright and open main floor is flooded with natural light and features 3 bedrooms, a 3-piece bathroom, kitchen, and hardwood flooring throughout. The fully finished basement, accessible via a separate entrance, includes a kitchen, den, 3-piece bathroom, and a large recreation room. Recent updates include newer windows, roof, and furnace. Conveniently located within walking distance to U of A, hospital, schools, and LRT system, and just blocks from the river valley and an extensive trail network.