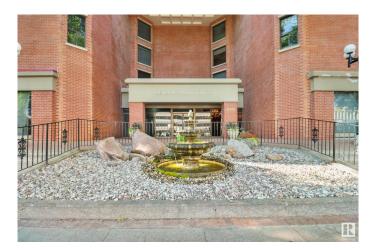

#### \$359,900

0 Bedroom, 0.00 Bathroom, Office on 0.00 Acres

Wîhkwêntôwin, Edmonton, AB

This exceptional main office space in LeMarchand Tower offers an exterior entry and is part of a unique mixed-use development featuring both office and residential units. Adjacent to the historic LeMarchand Mansion and nestled along the scenic river valley, the location boasts abundant park space for a serene working environment. The unit includes three private offices, a reception area, a back office, and a bathroom. It also comes with two underground parking stalls and full access to amenities such as a guest suite, a party room, and the tower lobby. Previously utilized for medical professional services, this space is ideal for similar uses, given the nature of other units in the building. Combining convenience, historical charm, and modern amenities, this office space is perfect for professionals seeking a prestigious and tranquil setting.