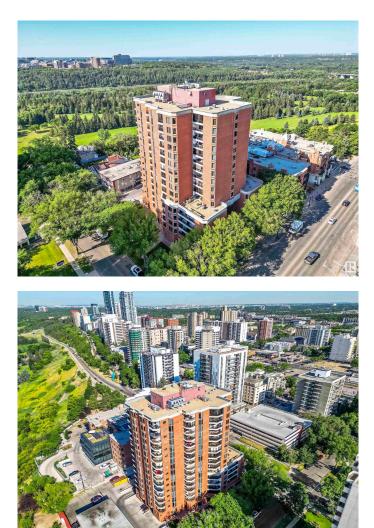

#### \$359,900

0 Bedroom, 0.00 Bathroom, Office on 0.00 Acres

Wîhkwêntôwin, Edmonton, AB

This exceptional main office space in LeMarchand Tower offers an exterior entry and is part of a unique mixed-use development featuring both office and residential units. Adjacent to the historic LeMarchand Mansion and nestled along the scenic river valley, the location boasts abundant park space for a serene working environment. The unit includes three private offices, a reception area, a back office, and a bathroom. It also comes with two underground parking stalls and full access to amenities such as a guest suite, a party room, and the tower lobby. Previously utilized for medical professional services, this space is ideal for similar uses, given the nature of other units in the building. Combining convenience, historical charm, and modern amenities, this office space is perfect for professionals seeking a prestigious and tranquil setting.

### **Community Information**

| Address     | 11503 100 Avenue |
|-------------|------------------|
| Area        | Edmonton         |
| Subdivision | Wîhkwêntôwin     |
| City        | Edmonton         |
| County      | ALBERTA          |
| Province    | AB               |
| Postal Code | T5K 2K7          |
|             |                  |