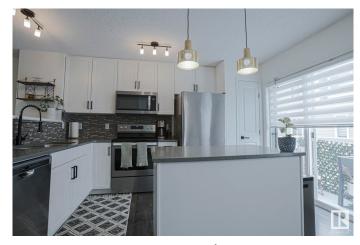

#### \$348,900

3 Bedroom, 2.50 Bathroom, 1,227 sqft Condo / Townhouse on 0.00 Acres

Chappelle Area, Edmonton, AB

Welcome to this stunning 3-bedroom, 2.5-bathroom townhouse in the sought-after community of Chappelle! Featuring a double attached garage, this home offers both convenience and style with a modern kitchen, open-concept main floor, and plenty of natural light. Enjoy exclusive access to Chappelle Gardens recreation centre, complete with a skating rink, splash park, playgrounds, and more! The home is steps away from scenic ponds, community gardens, and walking trails, making it perfect for those who love the outdoors. Plus, with schools, grocery stores, public transit, and all essential amenities nearby, this is an unbeatable location for families and professionals alike.

### Interior

Interior Features ensuite bathroom

Appliances Dishwasher-Built-In, Dryer, Garage Control, Garage Opener,

Refrigerator, Stove-Electric, Washer, Microwave Hood Fan-Two

Heating Forced Air-1, Natural Gas