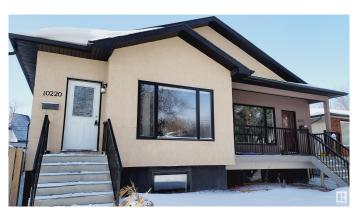

# \$419,000 - 10220 150 Street, Edmonton

MLS® #E4424862

#### \$419,000

5 Bedroom, 2.50 Bathroom, 1,046 sqft Condo / Townhouse on 0.00 Acres

Canora, Edmonton, AB

Fantastic Newer Raised Bungalow Half Duplex NO Condo Fee, great central west location only 2 minutes to schools, shopping, Jasper Gates Plaza, transportation, future LRT, Grovenor, Crestwood Communities. Presently rented managed by Davies Property Mangement. This Property Has Excellent Income !! Main floor is bright and open. The main floor features Primary Bedroom with 2 piece ensuite, 2 more bedrooms, 4 piece washroom & laundry. Open concept kitchen great room eating area has a very spacious feel, modern design. Upgraded counters, cabinets and low mainteance laminate flooring. The Exterior Side Entrance to the bsmt is also very bright, comfortable with the basement having second kitchen, 4 piece washroom, 2 bedrooms. For You Vehicle Perfection Plus a much needed single detached garage makes Winter Much Easier ! Great Property, Excellent Value !!! A Fantastic Investment. Great Living

Built in 2012

#### **Essential Information**

| MLS® #     | E4424862  |
|------------|-----------|
| Price      | \$419,000 |
| Bedrooms   | 5         |
| Bathrooms  | 2.50      |
| Full Baths | 2         |

| Half Baths     | 1                 |
|----------------|-------------------|
| Square Footage | 1,046             |
| Acres          | 0.00              |
| Year Built     | 2012              |
| Туре           | Condo / Townhouse |
| Sub-Type       | Half Duplex       |
| Style          | Bi-Level          |
| Status         | Active            |

## **Community Information**

| Address           | 10220 150 Street                                                                                                            |
|-------------------|-----------------------------------------------------------------------------------------------------------------------------|
| Area              | Edmonton                                                                                                                    |
| Subdivision       | Canora                                                                                                                      |
| City              | Edmonton                                                                                                                    |
| County            | ALBERTA                                                                                                                     |
| Province          | AB                                                                                                                          |
| Postal Code       | T5T 1P3                                                                                                                     |
| Amenities         |                                                                                                                             |
| Amenities         | Off Street Parking, On Street Parking, Exterior Walls- 2"x6", Vaulted Ceiling, Vinyl Windows, See Remarks                   |
| Parking Spaces    | 2                                                                                                                           |
| Parking           | Single Garage Detached                                                                                                      |
| Interior          |                                                                                                                             |
| Interior Features | ensuite bathroom                                                                                                            |
| Appliances        | Dishwasher-Built-In, Refrigerator, Stove-Electric                                                                           |
| Heating           | Forced Air-1, Natural Gas                                                                                                   |
| Stories           | 2                                                                                                                           |
| Has Basement      | Yes                                                                                                                         |
| Basement          | Full, Finished                                                                                                              |
| Exterior          |                                                                                                                             |
| Exterior          | Wood, Stucco                                                                                                                |
| Exterior Features | Back Lane, Flat Site, Playground Nearby, Public Swimming Pool, Public Transportation, Schools, Shopping Nearby, See Remarks |
| Roof              | Asphalt Shingles                                                                                                            |
| Construction      | Wood, Stucco                                                                                                                |
| Foundation        | Concrete Perimeter                                                                                                          |