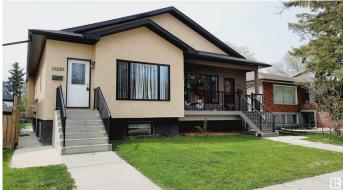

# \$419,000 - 10220 150 Street, Edmonton

MLS® #E4424862

#### \$419,000

5 Bedroom, 2.50 Bathroom, 1,046 sqft Condo / Townhouse on 0.00 Acres

Canora, Edmonton, AB

Fantastic Newer Raised Bungalow Half Duplex NO Condo Fee, great central west location only 2 minutes to schools, shopping, Jasper Gates Plaza, transportation, future LRT, Grovenor, Crestwood Communities. Presently rented managed by Davies Property Mangement. This Property Has Excellent Income !! Main floor is bright and open. The main floor features Primary Bedroom with 2 piece ensuite, 2 more bedrooms, 4 piece washroom & laundry. Open concept kitchen great room eating area has a very spacious feel, modern design. Upgraded counters, cabinets and low mainteance laminate flooring. The Exterior Side Entrance to the bsmt is also very bright, comfortable with the basement having second kitchen, 4 piece washroom, 2 bedrooms. For You Vehicle Perfection Plus a much needed single detached garage makes Winter Much Easier ! Great Property, Excellent Value !!! A Fantastic Investment. Great Living

Built in 2012

#### **Essential Information**

| MLS® #     | E4424862  |
|------------|-----------|
| Price      | \$419,000 |
| Bedrooms   | 5         |
| Bathrooms  | 2.50      |
| Full Baths | 2         |

| Half Baths     | 1                 |
|----------------|-------------------|
| Square Footage | 1,046             |
| Acres          | 0.00              |
| Year Built     | 2012              |
| Туре           | Condo / Townhouse |
| Sub-Type       | Half Duplex       |
| Style          | Bi-Level          |
| Status         | Active            |

## **Community Information**

| Address           | 10220 150 Street                                                                                                            |
|-------------------|-----------------------------------------------------------------------------------------------------------------------------|
| Area              | Edmonton                                                                                                                    |
| Subdivision       | Canora                                                                                                                      |
| City              | Edmonton                                                                                                                    |
| County            | ALBERTA                                                                                                                     |
| Province          | AB                                                                                                                          |
| Postal Code       | T5T 1P3                                                                                                                     |
| Amenities         |                                                                                                                             |
| Amenities         | Off Street Parking, On Street Parking, Exterior Walls- 2"x6", Vaulted Ceiling, Vinyl Windows, See Remarks                   |
| Parking Spaces    | 2                                                                                                                           |
| Parking           | Single Garage Detached                                                                                                      |
| Interior          |                                                                                                                             |
| Interior Features | ensuite bathroom                                                                                                            |
| Appliances        | Dishwasher-Built-In, Refrigerator, Stove-Electric                                                                           |
| Heating           | Forced Air-1, Natural Gas                                                                                                   |
| Stories           | 2                                                                                                                           |
| Has Basement      | Yes                                                                                                                         |
| Basement          | Full, Finished                                                                                                              |
| Exterior          |                                                                                                                             |
| Exterior          | Wood, Stucco                                                                                                                |
| Exterior Features | Back Lane, Flat Site, Playground Nearby, Public Swimming Pool, Public Transportation, Schools, Shopping Nearby, See Remarks |
| Roof              | Asphalt Shingles                                                                                                            |
| Construction      | Wood, Stucco                                                                                                                |
| Foundation        | Concrete Perimeter                                                                                                          |