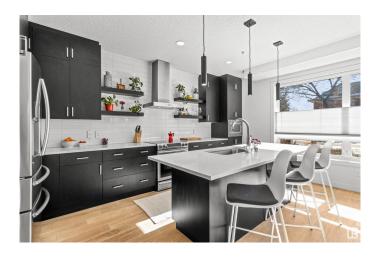

## \$449,900

2 Bedroom, 2.00 Bathroom, 1,059 sqft Condo / Townhouse on 0.00 Acres

Strathcona, Edmonton, AB

Welcome to your perfect condo! On a tree-lined street and nicely landscaped, 2-bed, 2-bath, 2-parking stall, corner unit with private outdoor patio. Located in Strathcona and walkable to everything. Over 1,000 sq.ft. of big, bright, UV-film treated windows and beautiful finishes. The custom kitchen has SS appliances and upgraded cabinet storage. Primary bedroom has 5-pc bath, walk-through closet and wardrobe. Small, extremely well managed building. Close to U of A campus, University Hospital and Whyte Ave.

Patio, Secured Parking, Security Door, See Remarks

Parking Heated, Parkade

Interior

Interior Features ensuite bathroom

Appliances Dishwasher-Built-In, Dryer, Garage Opener, Hood Fan,

Oven-Microwave, Refrigerator, Stove-Electric, Washer, Window