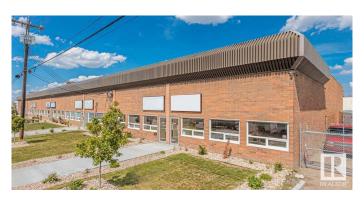

#### \$0

0 Bedroom, 0.00 Bathroom, Industrial on 0.00 Acres

Bonaventure Industrial, Edmonton, AB

6,830 sq.ft.± industrial bay with grade loading, featuring five offices, a showroom, a kitchenette, and warehouse space. The property has overhead gas-fired units in the warehouse and rooftop HVAC for the office. Conveniently located near St. Albert Trail, Yellowhead Highway, and Anthony Henday.

## **Community Information**

Address 12855 141 Street

Area Edmonton

Subdivision Bonaventure Industrial

City Edmonton
County ALBERTA

Province AB

Postal Code T5L 4N1