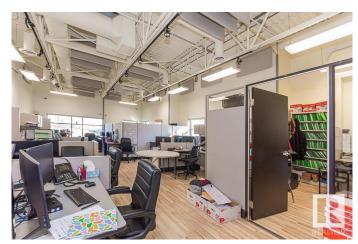

## \$399,000

0 Bedroom, 0.00 Bathroom, Office on 0.00 Acres

Pylypow Industrial, Edmonton, AB

Welcome to this fully developed 1084 square foot second floor condominium office with building elevator access. This building is a 2 story concrete and steel construction built in 2010 and has second floor common area washrooms. Direct exposure to 50th street and 55 Avenue and easy access to Whitemud Drive and Anthany Henday Drive.