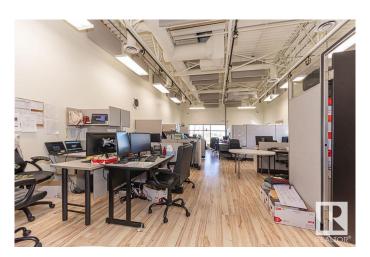

## \$399,000

0 Bedroom, 0.00 Bathroom, Office on 0.00 Acres

Pylypow Industrial, Edmonton, AB

Welcome to this fully developed 1084 square foot second floor condominium office with building elevator access. This building is a 2 story concrete and steel construction built in 2010 and has second floor common area washrooms. Direct exposure to 50th street and 55 Avenue and easy access to Whitemud Drive and Anthany Henday Drive.