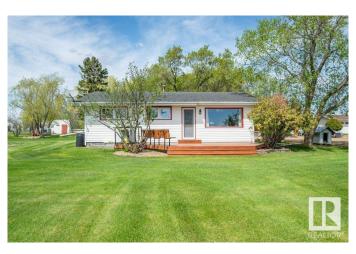

#### \$525.900

3 Bedroom, 1.00 Bathroom, 1,116 sqft Single Family on 0.00 Acres

Gibbons, Gibbons, AB

Experience country living within the town limits of Gibbons! This bungalow is situated on 5.66 acres of picturesque land, featuring a large garden, a private pond with a firepit area, a stamped concrete patio at the rear, and a south-facing front deck. The property includes numerous outbuildings with ample space to build a shop. In recent years, the home has seen many upgrades, including new flooring, a kitchen renovation, updated appliances, new doors, and most windows. The well-designed layout includes three bedrooms, a 4-piece bathroom, a living room with a view, a beautiful kitchen, and laundry facilities, all on one floor.

Style Bungalow

Status Active