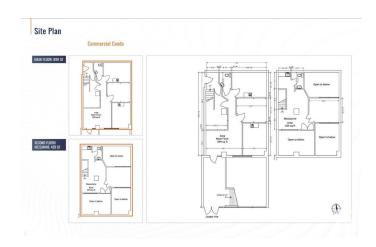

## \$545,000

0 Bedroom, 0.00 Bathroom, Retail on 0.00 Acres

Downtown (Edmonton), Edmonton, AB

Visit the Listing Brokerage (and/or listing REALTOR®) website to obtain additional information. Cambridge Lofts Commercial Condo is an exceptional property located on Jasper Avenue, one of Edmonton's most prominent and bustling streets, offering high visibility and easy access to key amenities. Situated in the heart of the downtown core and surrounded by office buildings, retail spaces, and residential developments, this location benefits from a steady flow of pedestrian traffic and a vibrant entertainment district.

#### **Essential Information**

MLS® # E4422068 Price \$545,000

Bathrooms 0.00
Acres 0.00
Year Built 1968
Type Retail
Status Active