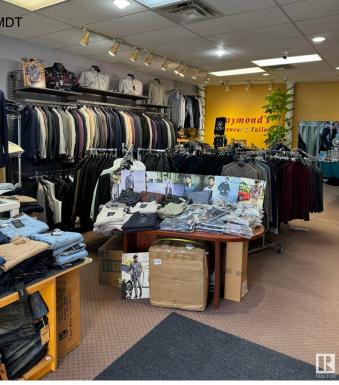

#### \$295,000

0 Bedroom, 0.00 Bathroom, Business on 0.00 Acres

Hudson, Edmonton, AB

Take ownership of a well-established and reputable tailoring business that has been successfully operating for over 20 years. This turnkey opportunity comes with a loyal clientele, a strong reputation for quality craftsmanship, and a fully equipped workspace, making it ideal for an experienced tailor or entrepreneur looking to step into a thriving business. The sale includes all inventory, furniture, and equipment, ensuring a seamless transition for the new owner. Located in a high-visibility area with steady foot traffic, this business offers excellent growth potential. Whether you're looking to expand your existing operations or start fresh with a proven and profitable venture.