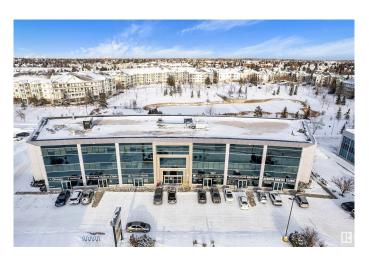

# \$299,900 - 207 2603 Hewes Way Nw, Edmonton

MLS® #E4421673

#### \$299,900

0 Bedroom, 0.00 Bathroom, Office on 0.00 Acres

Mill Woods Town Centre, Edmonton, AB

Prime second-floor office space for sale in a highly sought-after location. Offering 4 offices, out of which 1 can be converted into a meeting room suitable for a round table setup that can accommodate important client discussions or team brainstorming sessions, a kitchenette, and a welcoming reception area. The wheelchair-accessible building with elevators is ideal for immigration consultancy services, law firms, accounting firms, medical practices, or general office use. Conveniently situated in front of ETS bus station, across from Mill Woods town centre, and within walking distance to banks, restaurants, pharmacies and other essential amenities, The condo fee covers heat, air conditioning, power, water, building maintenance and underground heated titled parking. Don't miss the opportunity to secure a well-equipped, strategically located office space!!

## **Community Information**

| Address     | 207 2603 Hewes Way Nw  |
|-------------|------------------------|
| Area        | Edmonton               |
| Subdivision | Mill Woods Town Centre |
| City        | Edmonton               |
| County      | ALBERTA                |
| Province    | AB                     |
| Postal Code | T6L 6W6                |
|             |                        |