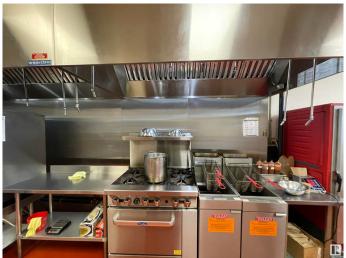

### \$249,000

0 Bedroom, 0.00 Bathroom, Business on 0.00 Acres

Oxford, Edmonton, AB

This 50 Seat Restaurant Located on North Side Of Edmonton In A Shopping Plaza Anchored By Tim Horton's Shoppers Drug Mart, Sace On Food. The Buyer Can Change The Cuisine Subject To Landlord Approval.