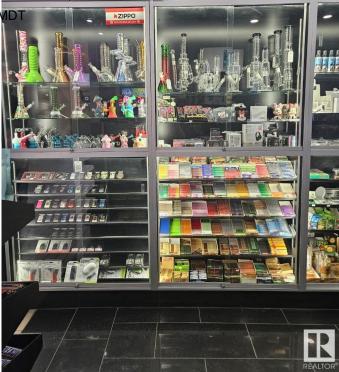

#### \$249,000

0 Bedroom, 0.00 Bathroom, Business on 0.00 Acres

Central Mcdougall, Edmonton, AB

Own a well - established Shefield & Sons Franchised Cigar and Smoke Shop in a prime shopping Mall location with high foot traffic, situated next to the food court and major attractions. Offering a diverse range of products, including cigarettes, premium cigars, vaping accessories, lottery tickets, and more, this easy - to - operate business comes with full franchisor support, training, and a reasonable loyalty fee. With pre - pandemic revenues exceeding \$ 1.75 million annually, it presents a great opportunity for a family - run operation or entrepreneurs looking for a turnkey investment. Established business for 30+ years, boasts consistent sales, loyal clientele, and significant growth potential. Priced at only \$249,000, this is a rare chance to be your own boss.