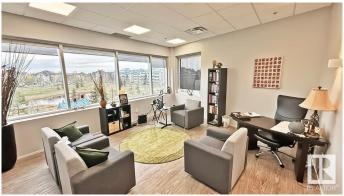

### \$1,625,000

0 Bedroom, 0.00 Bathroom, Office on 0.00 Acres

Mill Woods Town Centre, Edmonton, AB

This newly built out, A Class office/medical space offers a high-end environment for your business. With its ideal location across from Millwoods Transit Centre & Millwoods Town Centre Mall, you & your clients will enjoy easy access to transportation and ample surrounding amenities. Additionally, the office is uniquely immersed in nature, looking over a large pond and recreation area. Situated on the third floor, the space offers a welcoming lobby/reception area, 15 well-appointed exterior offices, including one large executive office, and 5 smaller interior offices or exam rooms. For meetings and collaboration, there are 3 spacious meeting rooms and a large boardroom. Additionally, the space offers a welcoming kitchenette/break room as well as two washrooms, one featuring a shower for added convenience. An exceptional opportunity to secure a high-quality, turnkey office/medical space in a desirable location!