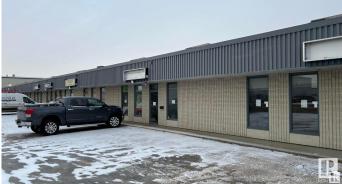

# \$0 - 9204 27 Avenue, Edmonton

MLS® #E4419181

### \$0

0 Bedroom, 0.00 Bathroom, Industrial on 0.00 Acres

Parsons Industrial, Edmonton, AB

2400 sf up to 6600 sf available immediately. Take advantage of being positioned in the desirable heart of South West Edmonton. The available spaces feature a practical mixture of showroom, office and warehouse spaces with grade loading and is zoned as Medium Industrial IM, allowing for a wide range of uses. HIGHLIGHTS Vacancy: 2400 SF -6600 SF high exposure bay with Well-maintained property with excellent visibility and signage ? Ample front and rear parking on site Large yard space The property allows for easy access to other major arterial roads with numerous amenities in the immediate area.