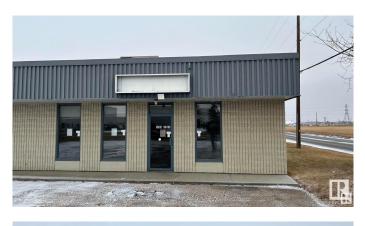

# \$0 - 9204 27 Avenue, Edmonton

MLS® #E4419181

### \$0

0 Bedroom, 0.00 Bathroom, Industrial on 0.00 Acres

Parsons Industrial, Edmonton, AB

2400 sf up to 6600 sf available immediately. Take advantage of being positioned in the desirable heart of South West Edmonton. The available spaces feature a practical mixture of showroom, office and warehouse spaces with grade loading and is zoned as Medium Industrial IM, allowing for a wide range of uses. HIGHLIGHTS Vacancy: 2400 SF -6600 SF high exposure bay with Well-maintained property with excellent visibility and signage ? Ample front and rear parking on site Large yard space The property allows for easy access to other major arterial roads with numerous amenities in the immediate area.