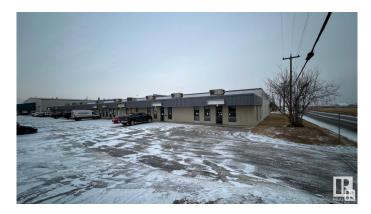

# \$0 - 9204 27 Avenue, Edmonton

MLS® #E4419181

### \$0

0 Bedroom, 0.00 Bathroom, Industrial on 0.00 Acres

Parsons Industrial, Edmonton, AB

2400 sf up to 6600 sf available immediately. Take advantage of being positioned in the desirable heart of South West Edmonton. The available spaces feature a practical mixture of showroom, office and warehouse spaces with grade loading and is zoned as Medium Industrial IM, allowing for a wide range of uses. HIGHLIGHTS Vacancy: 2400 SF -6600 SF high exposure bay with Well-maintained property with excellent visibility and signage ? Ample front and rear parking on site Large yard space The property allows for easy access to other major arterial roads with numerous amenities in the immediate area.