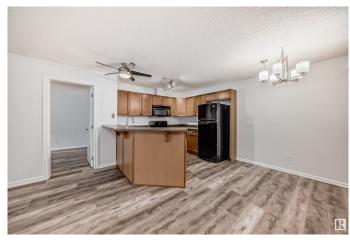

# \$193,000

2 Bedroom, 2.00 Bathroom, 875 sqft Condo / Townhouse on 0.00 Acres

Cumberland, Edmonton, AB

Phenomenal main floor unit in excellent Cumberland! This well designed condo has plenty of space to appeal to every buyer! Aspiring chef? Massive kitchen! Entertainer? Lots of room for activities! Neat freak? Luxury Vinyl Plank flooring AND in-suite laundry! Savvy investor? Two bedrooms with TWO FULL BATHROOMS! The entire building is well managed and maintained, and includes one titled underground stall! Close to bus routes, shopping, highways and freeways, it's the next best thing!

# Interior

Interior Features ensuite bathroom

Appliances Dishwasher-Built-In, Microwave Hood Fan, Refrigerator, Stacked

Washer/Dryer, Stove-Electric

Heating Baseboard, Electric