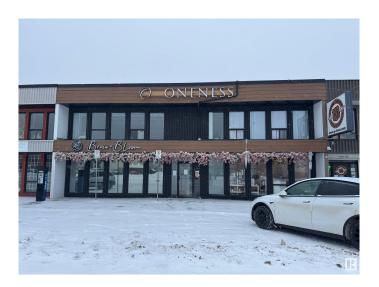

# **\$0 - 10550 115 Street, Edmonton**

MLS® #E4416299

#### \$0

0 Bedroom, 0.00 Bathroom, Office on 0.00 Acres

Queen Mary Park, Edmonton, AB

1,440 SF private retail/office/medical wellness suite within the Oneness Centre. Previous used as a retail bridal shop. Features a large open showroom or office space, with large private offices. Synergize with other medical and holistic uses! The centre has common washrooms and lobby/waiting area. \$2,500 per month includes rent, operating costs and utilities! Located above the popular Brew & Bloom!