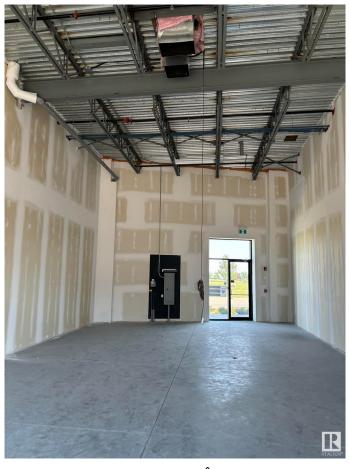

### \$0

0 Bedroom, 0.00 Bathroom, Retail on 0.00 Acres

Mistatim Industrial, Edmonton, AB

Facing main road. Access front and back. Ideal for a retail business, restaurant, office. Great location between Edmonton and St. Albert. Very reasonable rent. Also this unit is for sale at \$458,000.00

# **Exterior**

Exterior Block
Construction Block